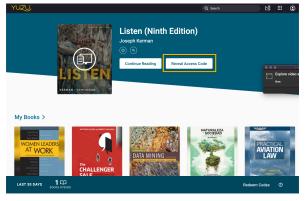

**Step 4** Follow the on-screen instructions and review the Return Policy before revealing your code. If you've purchased the correct title, click **Reveal Access Code**.

| Listen (Ninth Edition)                                                      |                    |  |
|-----------------------------------------------------------------------------|--------------------|--|
| Please review the relevant <u>Return Policy</u> before revealing your code. |                    |  |
| Courseware is often assigned by an instructor. This product's ISBN is       |                    |  |
| Cancel                                                                      | Reveal Access Code |  |
| BRENT ADAMSON                                                               | NAT                |  |