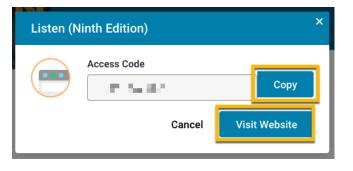

#### Step 3 Click Reveal Access Code.

**Step 5** Copy the code, then visit the courseware website to redeem your code and access your content.